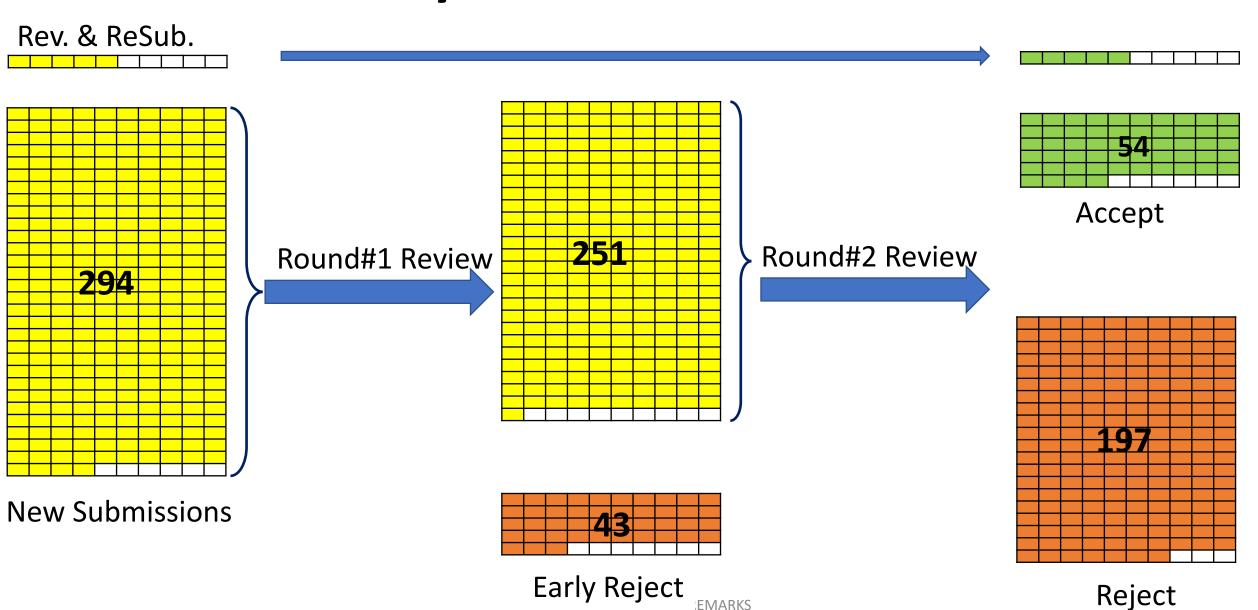

# **Summer Submission Cycle**





Reject

Early Reject

# **Fall Submission Cycle**





### **Submissions**



 The conference's trend of receiving more submissions each year continues!

|        | # of Submissions | # of Accepted<br>Papers | Acceptance<br>Rate (%) |
|--------|------------------|-------------------------|------------------------|
| Summer | 169              | 31                      | 18.3                   |
| Fall   | 294              | 54                      | 18.4                   |
| Total  | 463              | 85                      | 18.4                   |

Topics among 463 submissions (non-exclusive)





## Topics among 85 accepted papers (non-exclusive)





## Affiliations of the first authors are in ...





### **TPC Contribution**



#### 113 PC members

- 100 from academia
- 13 from industry

#### **1607** reviews

- 3.4 reviews per subm