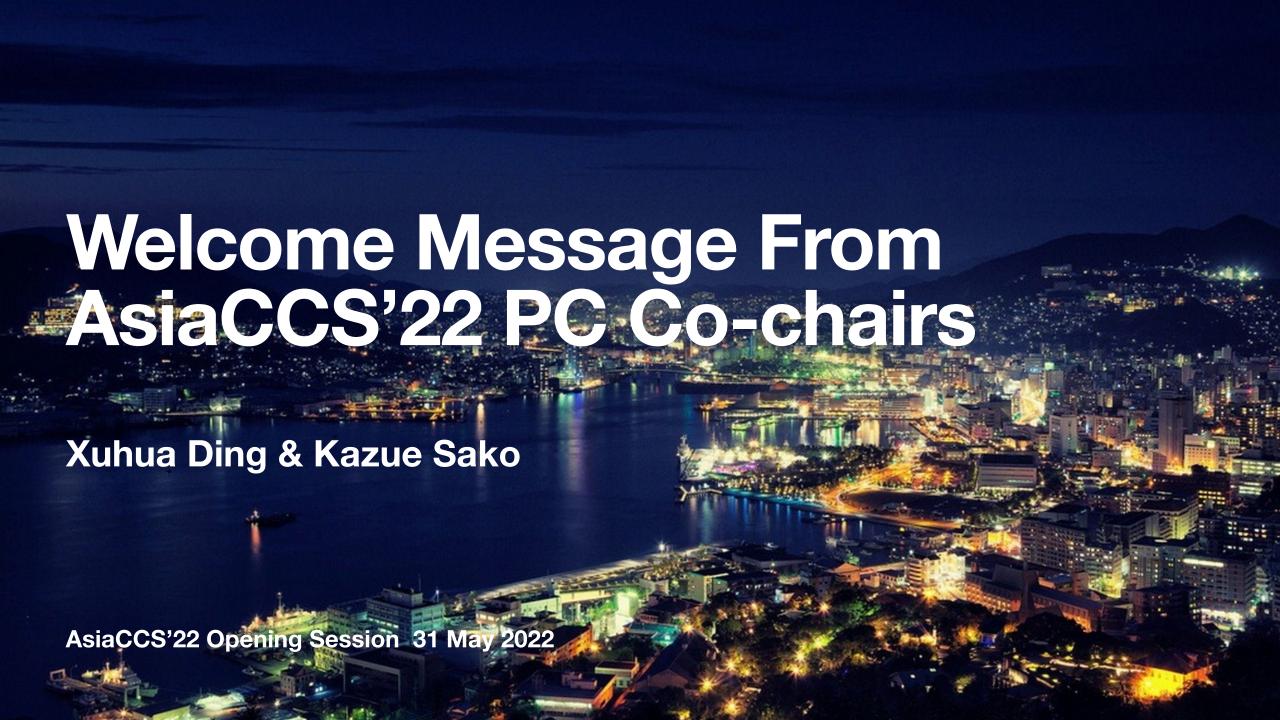

# **Summer Submission Cycle**

Reject

Early Reject

### **Submissions**

 The conference's trend of receiving more submissions each year continues!

|        | # of Submissions | # of Accepted<br>Papers | Acceptance<br>Rate (%) |
|--------|------------------|-------------------------|------------------------|
| Summer | 169              | 31                      | 18.3                   |
| Fall   | 294              | 54                      | 18.4                   |
| Total  | 463              | 85                      | 18.4                   |