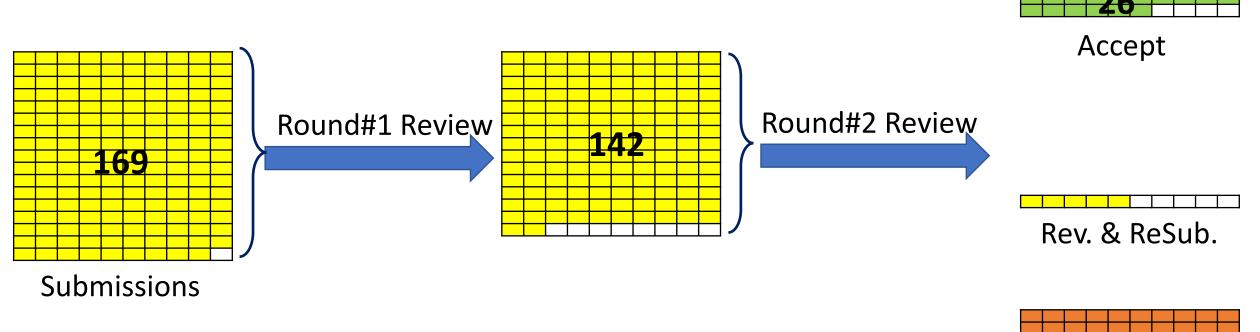

# **Fall Submission Cycle**

### **Submissions**

 The conference's trend of receiving more submissions each year continues!

|        | # of Submissions | # of Accepted<br>Papers | Acceptance<br>Rate (%) |
|--------|------------------|-------------------------|------------------------|
| Summer | 169              | 31                      | 18.3                   |
| Fall   | 294              | 54                      | 18.4                   |
| Total  | 463              | 85                      | 18.4                   |