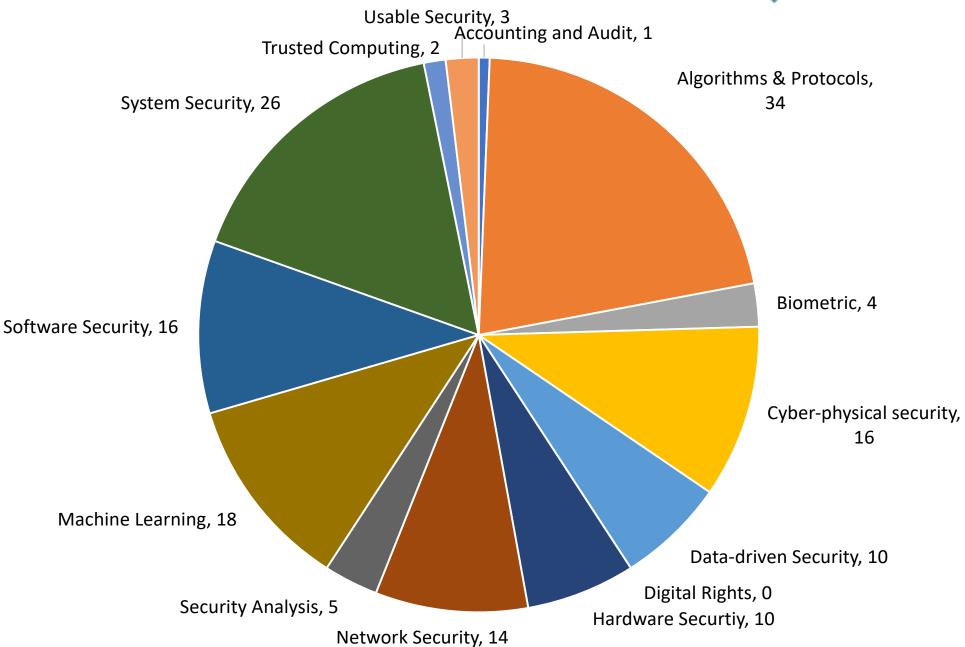

# **Summer Submission Cycle**





Reject

Early Reject

# **Fall Submission Cycle**





### **Submissions**



 The conference's trend of receiving more submissions each year continues!

|        | # of Submissions | # of Accepted<br>Papers | Acceptance<br>Rate (%) |
|--------|------------------|-------------------------|------------------------|
| Summer | 169              | 31                      | 18.3                   |
| Fall   | 294              | 54                      | 18.4                   |
| Total  | 463              | 85                      | 18.4                   |

Topics among 463 submissions (non-exclusive)





## Topics among 85 accepted papers (non-exclusive)





## Affiliations of the first authors are in ...





### **TPC Contribution**



#### 113 PC members

- 100 from academia
- 13 from industry

#### **1607** reviews

- 3.4 reviews per submission
- 13.3 reviews per PC member

## **Big Thanks to All TPC Members!**