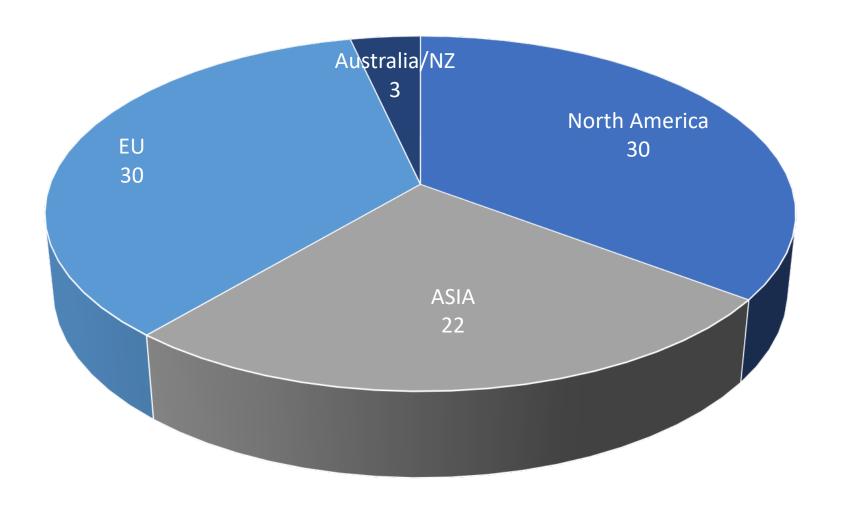

# **Summer Submission Cycle**





Reject

Early Reject

# **Fall Submission Cycle**





### **Submissions**



 The conference's trend of receiving more submissions each year continues!

|        | # of Submissions | # of Accepted<br>Papers | Acceptance<br>Rate (%) |
|--------|------------------|-------------------------|------------------------|
| Summer | 169              | 31                      | 18.3                   |
| Fall   | 294              | 54                      | 18.4                   |
| Total  | 463              | 85                      | 18.4                   |

Topics among 463 submissions (non-exclusive)





## Topics among 85 accepted papers (non-exclusive)





## Affiliations of the first authors are in ...





### **TPC Contribution**



#### 113 PC members

- 100 from academia
- 13 from industry

#### **1607** reviews

- 3.4 reviews per submission
- 13.3 reviews per PC member

## **Big Thanks to All TPC Members!**